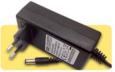

12/24V power supply for LED strip and other lighting (KRE-12360NWP)

18-36W switching power adapter (KRE-1203000)

12V, 1A switching power adapter with UK, EU, AU, US, JP and SA plugs (KRE-1201000)