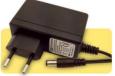

12/24V power supply for LED strip and other lighting (KRE-12360NWP)

18-36W switching power adapter (KRE-1203000)

12V, 1A switching power adapter with UK, EU, AU, US, JP and SA plugs (KRE-1201000)