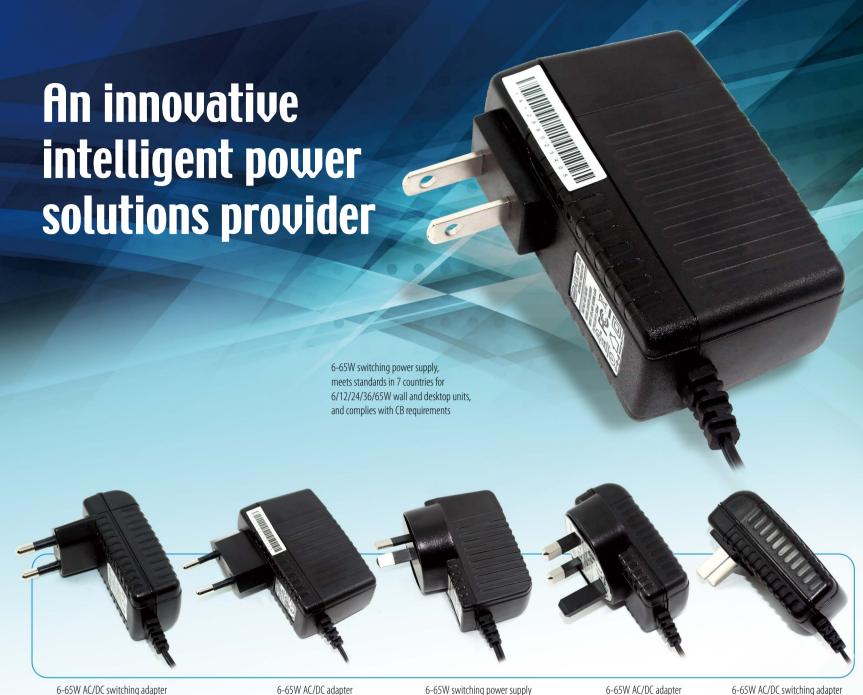

6-65W AC/DC adapter

6-65W switching power supply

6-65W AC/DC adapter

6-65W AC/DC switching adapter

## Our clients benefit from:

- ErP- and CEC Level VI-compliant adapters
- Products that meet the standards of 7 countries for 6/12/24/36/65W wall and desktop units, and comply with CB requirements
- R&D engineers with over 30 years' experience
- Over 10 years' power supply solution experience
- Up to 50,000 units daily
- 7-day sample lead times
- Customization and OEM services available