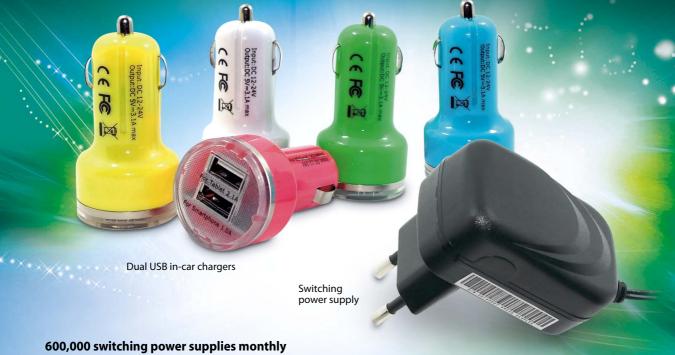

## We provide intelligent power solutions

Our factory covers 25,000m<sup>2</sup> and is manned by more than 350 skillful and diligent workers. This workforce enables us to turn out 600,000 switching power supplies and adapters monthly. We also employ a powerful R&D team devoted to new and fashionable designs and styles, as well as a strict QC management system to ensure the highest level of product quality.